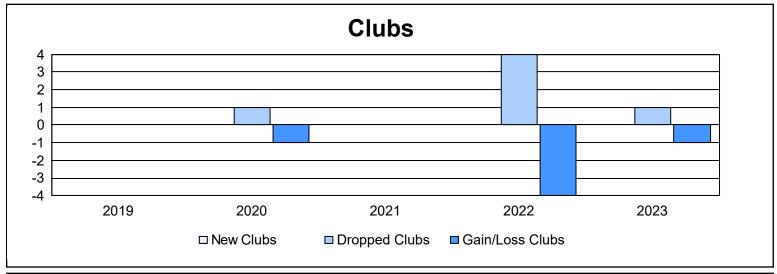

District 14 W As of June 2023 Cumulative

| Year      | New<br>Clubs | Dropped<br>Clubs | Gain/<br>Loss<br>Clubs | New<br>Members | Charter<br>Members | Reinstate<br>Members | Transfer<br>Members | Total<br>Member<br>Added | Total<br>Members<br>Dropped | Gain/<br>Loss<br>Members |
|-----------|--------------|------------------|------------------------|----------------|--------------------|----------------------|---------------------|--------------------------|-----------------------------|--------------------------|
| 2018-2019 | 0            | 0                | 0                      | 35             | 0                  | 4                    | 0                   | 39                       | 55                          | -16                      |
| 2019-2020 | 0            | 1                | -1                     | 41             | 0                  | 1                    | 1                   | 43                       | 62                          | -19                      |
| 2020-2021 | 0            | 0                | 0                      | 41             | 0                  | 0                    | 1                   | 42                       | 59                          | -17                      |
| 2021-2022 | 0            | 4                | -4                     | 48             | 0                  | 1                    | 5                   | 54                       | 92                          | -38                      |
| 2022-2023 | 0            | 1                | -1                     | 42             | 0                  | 1                    | 7                   | 50                       | 71                          | -21                      |
| Average   | 0            | 1                | -1                     | 41             | 0                  | 1                    | 3                   | 46                       | 68                          | -22                      |